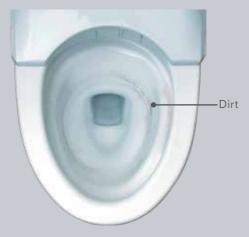

Without EWATER+

# How EWATER+ Cleans

PREMIST, a fine mist of water is sprayed inside the toilet

Since waste is less able to adhere to a wet surface, it is more easily washed away

Before use

ightarrow During use –

Generated from tap water