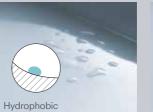

# PREMIST

To ensure waste washes away easily, a film of water keeps waste from clinging onto the toilet bowl.

PREMIST automatically sprays water over the surface of the inner toilet bowl before every use. Due to the ceramic's hydrophilic nature, waste washes away more easily.

# Water has a strong affinity to CEFIONTECT

Hydrophilic describes organisms and materials that attract water. CEFIONTECT is hydrophilic. Water spreads easily over the toilet bowl, so waste particles easily wash away.