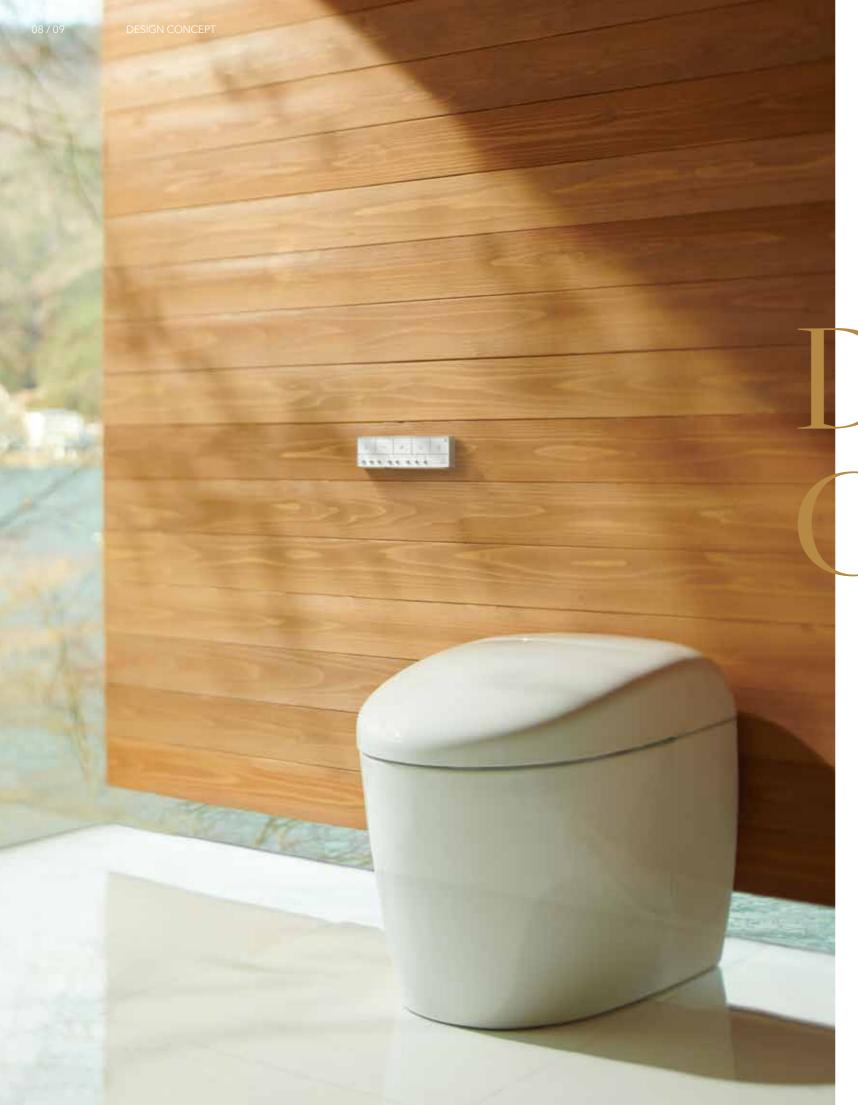

# Design Concept

This model has an integrated, elegant curvaceous silhouette. The softly rounded from leaves a warm and gentle impression.

DESIGN CONCEPT

# Imaginations and design

NEOREST RS realizes a noiseless design that is simple and gentle, with a charming and softly rounded form. Exuding a unique sense of softness, it was developed by the designer and design engineer based on the concept of offering "a space where the entire family, young and old, can relax. A brightly lit space designed to evoke images of a forest with rays of light filtering through the trees."

DESIGN STORY

)etail

Particular attention was paid to its "softly rounded form." A wide variety of products with rounded shapes have been studied meticulously by both designer and engineer to try to achieve a rounded form that people would find pleasing. The pursuit of a rounded form that is acceptable for NEOREST is by paying close attention to the slightest changes in the curves by taking into account of how light is relected off its surface inside the restroom