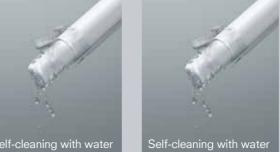

# EWATER+

# AFTER EACH USE, THE WAND AUTOMATICALLY WASHES ITSELF WITH EWATER+.

This thorough cleaning occurs inside thewand as well as all around the exterior. Even when the toilet is not being used, the wand periodically washes itself to ensure constant clean conditions.

# **Always Keeping Conditions Clean**

Made of high-quality, waste-resistant resin and automatically sprayed with EWATER+ after each use, the wand is extremely resistant to waste and stains. What's more, the wand attaches to the seat, not the bowl, so waste is less likely to even reach it. Though the wand is self cleaning, you will appreciate how easily you can reach it and wipe it spotless.