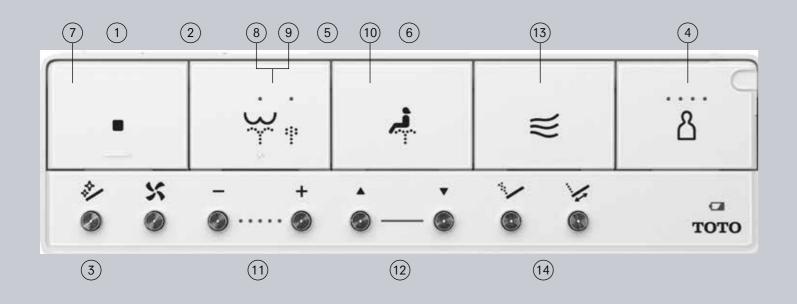

# HOW THE REMOTE CONTROL WORKS

Easy and Convenient to Use.

# NEOREST.

- ① **Full flush** Performs a full flush.
- ② Light flush Performs a light flush.
- ③ Wand clean Cleans the wand with "EWATER+".
- (4) **Personal setting lock** Store your preferred "Water pressure", "Wand position" and "Warm water temperature" settings.
- (5) **Opening and closing the toilet seat** Opens and closes the toilet seat.
- 6 Opening and closing the toilet lid Opens and closes the toilet lid.
- **Stopping** Stops operation.
- (8) **Rear cleansing** Cleanses your rear.
- (9) **Soft rear cleansing** Cleanses your rear with a soft, embracing water flow.
- (10) Front cleansing Serves as a bidet for ladies.
- (1) Water pressure adjustment You can make a selection from 5 different water pressure levels.
- 12 Wand position adjustment You can make a selection from 5 different wand position levels.
- (3) Warm air drying Dries your rear.
- (14) **Oscillate** The wand moves back and forth for a thorough cleanse.
  - **Pulsate** Water pressure alternates between soft and strong for a massage effect.