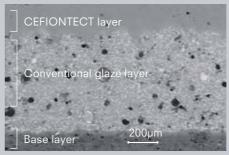

# Eliminating the microscopic gaps where waste hides

Conventional ceramic may appear perfectly smooth to the eye, but it has gaps where waste particles can hide. At just one millionth of a millimeter, CEFIONTECT's surface ridges are much tinier than waste particles.

# What makes CEFIONTECT so durable?

A glass layer is burned over the conventional glaze layer, making CEFIONTECT an extremely durable material.

CEFIONTECT toilet micrograph \*1Qm=0.001mm