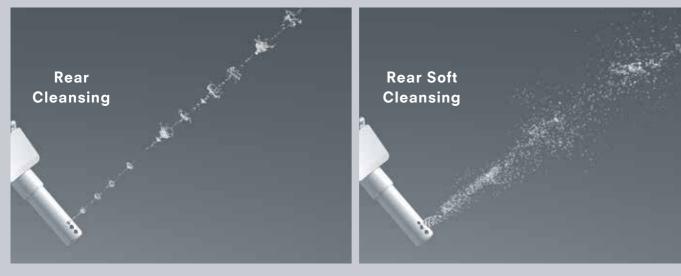

# CLEANSING **SPRAY PATTERNS**

# **HOW CLEANSING SPRAY WORK**

This technique sprays water droplets in rapid succession to achieve powerful cleansing while only using small amount of water. Providing comfort by supplying an alternate motion of large and small water droplets to create a sense of abundance yet sufficient strength

minimal water use.

Large air-filled water droplets offer complete cleansing and a comfortable sensation with

Plentiful shower of water gives a gentle sensation for complete cleansing over a wider area.

Gentle dispersion of large water droplets ensure intimate cleansing in the most comforting way

•

**Oscillating Cleansing** The back-and-forth movement of the wand ensures thorough cleansing of the entire area.

Wand Position Adjustment You can easily set the wand position according to your preference.

**Pulsating Cleansing** Rhythmically pulsating stream of cleansing warm water.

Wand Pressure Adjustment - Select from five levels of water pressure

Pursuing comfort to enrich everyday living for you and your loved ones

# NEOREST.

- ① **Full flush** Performs a full flush.
- ② Light flush Performs a light flush.
- ③ Wand clean Cleans the wand with "EWATER+".
- (4) **Personal setting lock** Store your preferred "Water pressure", "Wand position" and "Warm water temperature" settings.
- (5) **Opening and closing the toilet seat** Opens and closes the toilet seat.
- 6 Opening and closing the toilet lid Opens and closes the toilet lid.
- **Stopping** Stops operation.
- (8) **Rear cleansing** Cleanses your rear.
- (9) **Soft rear cleansing** Cleanses your rear with a soft, embracing water flow.
- (10) Front cleansing Serves as a bidet for ladies.
- (1) Water pressure adjustment You can make a selection from 5 different water pressure levels.
- 12 Wand position adjustment You can make a selection from 5 different wand position levels.
- (3) Warm air drying Dries your rear.
- (14) **Oscillate** The wand moves back and forth for a thorough cleanse.
  - **Pulsate** Water pressure alternates between soft and strong for a massage effect.