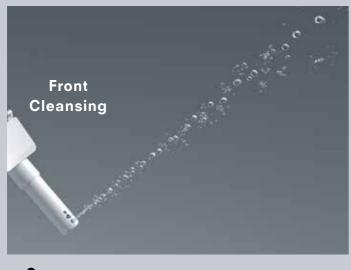

# CLEANSING **SPRAY PATTERNS**

# **HOW CLEANSING SPRAY WORK**

This technique sprays water droplets in rapid succession to achieve powerful cleansing while only using small amount of water. Providing comfort by supplying an alternate motion of large and small water droplets to create a sense of abundance yet sufficient strength

minimal water use.

Large air-filled water droplets offer complete cleansing and a comfortable sensation with

Plentiful shower of water gives a gentle sensation for complete cleansing over a wider area.

Gentle dispersion of large water droplets ensure intimate cleansing in the most comforting way

# NEOREST.

- ① **Full flush** Performs a full flush.
- ② Light flush Performs a light flush.
- ③ Wand clean Cleans the wand with "EWATER+".
- (4) **Personal setting lock** Store your preferred "Water pressure", "Wand position" and "Warm water temperature" settings.
- (5) **Opening and closing the toilet seat** Opens and closes the toilet seat.
- 6 Opening and closing the toilet lid Opens and closes the toilet lid.
- **Stopping** Stops operation.
- (8) **Rear cleansing** Cleanses your rear.
- (9) **Soft rear cleansing** Cleanses your rear with a soft, embracing water flow.
- (10) Front cleansing Serves as a bidet for ladies.
- (1) Water pressure adjustment You can make a selection from 5 different water pressure levels.
- 12 Wand position adjustment You can make a selection from 5 different wand position levels.
- (3) Warm air drying Dries your rear.
- (14) **Oscillate** The wand moves back and forth for a thorough cleanse.
  - **Pulsate** Water pressure alternates between soft and strong for a massage effect.