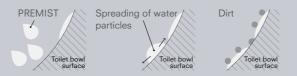

# PREMIST

Forces waste to slide down.

Prevents waste from clinging.

Ultra-smooth ceramic leaves nowhere for waste to cling.

A film of water keeps waste from clinging onto the toilet bowl.

# PREMIST

To ensure waste washes away easily, a film of water keeps waste from clinging onto the toilet bowl.

PREMIST automatically sprays water over the surface of the inner toilet bowl before every use. Due to the ceramic's hydrophilic nature, waste washes away more easily.

# Water has a strong affinity to CEFIONTECT

Hydrophilic describes organisms and materials that attract water. CEFIONTECT is hydrophilic. Water spreads easily over the toilet bowl, so waste particles easily wash away.