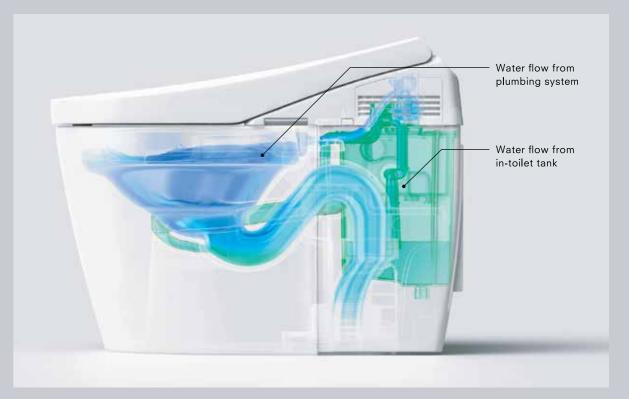

# **SUSTAINABILITY**

HYBRID ECOLOGY SYSTEM combines two innovative water streams—one from the plumbing system and one from a small tank inside the toilet—to maximize flushing efficiency. Using minimal water, HYBRID ECOLOGY SYSTEM is so effective at removing waste that a second flush is never required. What's more, the flushing power remains strong regardless of how high up in a building the toilet is located.

Ultra-powerful water conservation. Flushes waste completely every time — no matter where the toilet is located.

# HYBRID ECOLOGY SYSTEM