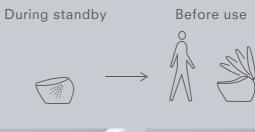

# How EWATER+ Cleans

PREMIST, a fine mist of water is sprayed inside the toilet

Since waste is less able to adhere to a wet surface, it is more easily washed away

Before use

ightarrow During use –

Generated from tap water

Uses no detergents or chemicals

With EWATER+

EWATER+ is applied to wash the wand and toilet bowl and remove waste

EWATER+ automatically sprayed 8 hours after the last use

 $\rightarrow$  After use  $\longrightarrow$  During standby

Reverts to normal water with time

Suppresses the accumulation of waste on the wand. The wand washes itself inside and out with EWATER+ to maintain hygienic conditions.

60