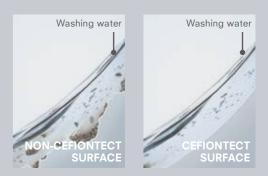

# IS AN ULTRA SMOOTH CERAMIC GLAZE THAT COATS THE TOILET BOWL.

Its microscopic surface ridges are far smaller than waste particles, leaving no place for waste to gain a foothold. Extremely durable, CEFIONTECT is designed for enduring beauty and cleanliness.

# Eliminating the microscopic gaps where waste hides

Conventional ceramic may appear perfectly smooth to the eye, but it has gaps where waste particles can hide. At just one millionth of a millimeter, CEFIONTECT's surface ridges are much tinier than waste particles.