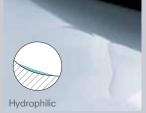

# PREMIST

To ensure waste washes away easily, a film of water keeps waste from clinging onto the toilet bowl.

PREMIST automatically sprays water over the surface of the inner toilet bowl before every use. Due to the ceramic's hydrophilic nature, waste washes away more easily.

# Water has a strong affinity to CEFIONTECT

Hydrophilic describes organisms and materials that attract water. CEFIONTECT is hydrophilic. Water spreads easily over the toilet bowl, so waste particles easily wash away.