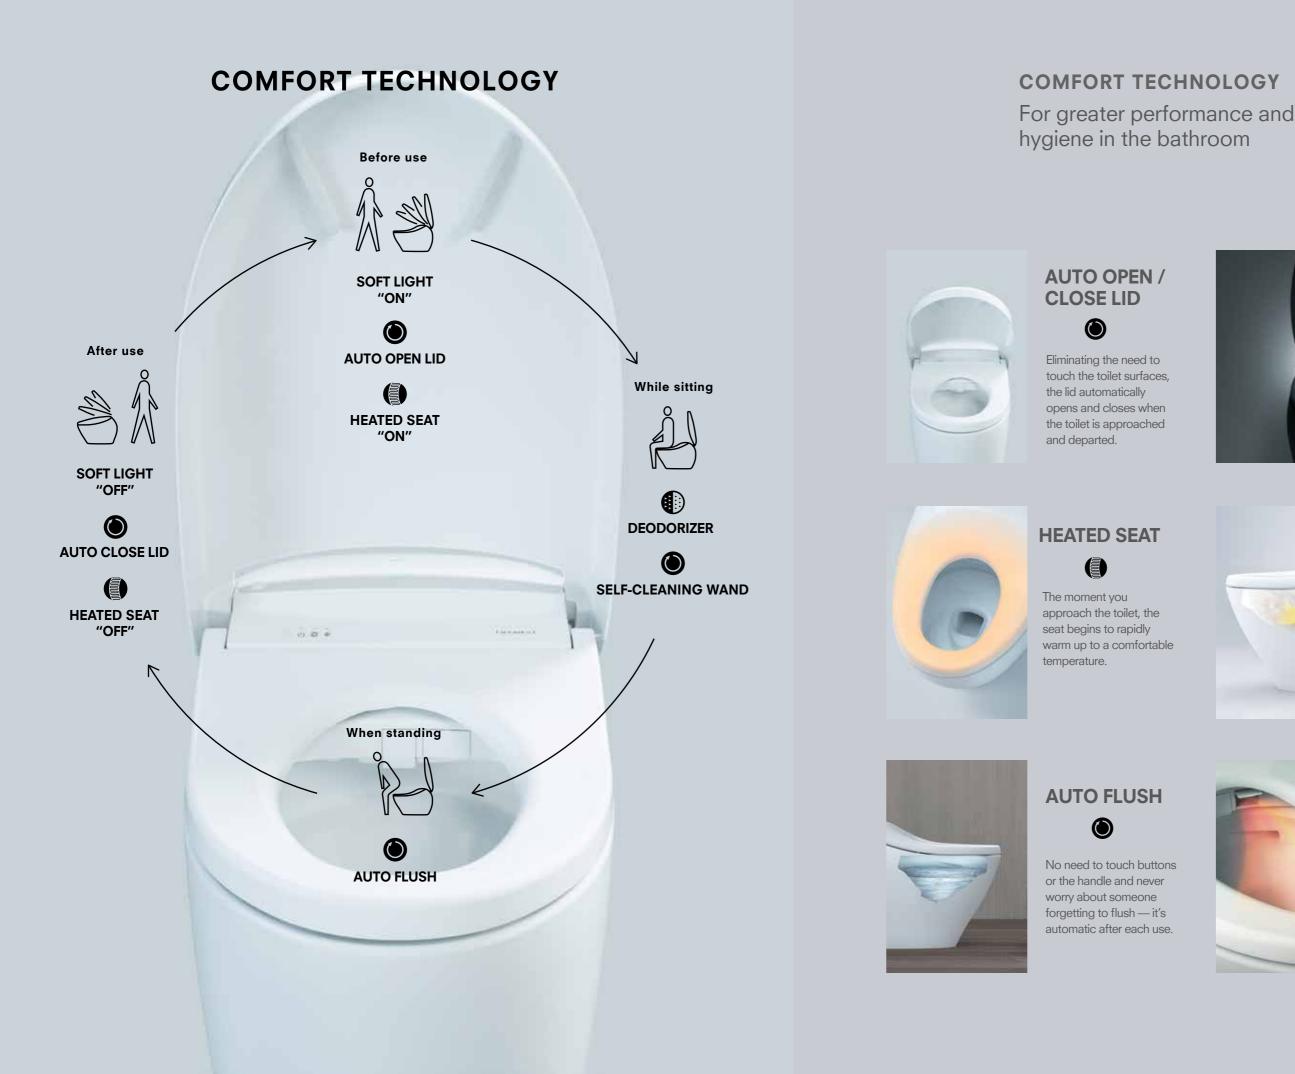

COMFORT TECHNOLOGY

# COMFORT FECHNOLOGY

# **SOFT LIGHT**

Subdued lighting switches on when the toilet is approached, so users don't have to be exposed to bright bathroom lights at night.

# DEODORIZER

Highly-effective deodorizing automatically takes place inside the toilet bowl both during and immediately after use, eliminating unwanted odors.

Enjoy the ease and comfort of the temperature-adjustable warm-air dryer.

# **SUSTAINABILITY**

HYBRID ECOLOGY SYSTEM combines two innovative water streams—one from the plumbing system and one from a small tank inside the toilet—to maximize flushing efficiency. Using minimal water, HYBRID ECOLOGY SYSTEM is so effective at removing waste that a second flush is never required. What's more, the flushing power remains strong regardless of how high up in a building the toilet is located.