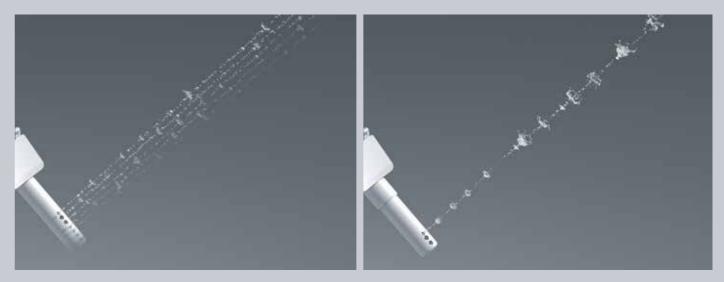

# CLEANSING **SPRAY PATTERNS**

# **HOW CLEANSING SPRAY WORK**

This technique sprays water droplets in rapid succession to achieve powerful cleansing while only using small amount of water. Providing comfort by supplying an alternate motion of large and small water droplets to create a sense of abundance yet sufficient strength

minimal water use.

Large air-filled water droplets offer complete cleansing and a comfortable sensation with

Plentiful shower of water gives a gentle sensation for complete cleansing over a wider area.

Gentle dispersion of large water droplets ensure intimate cleansing in the most comforting way

•

**Oscillating Cleansing** The back-and-forth movement of the wand ensures thorough cleansing of the entire area.

Wand Position Adjustment You can easily set the wand position according to your preference.

**Pulsating Cleansing** Rhythmically pulsating stream of cleansing warm water.

Wand Pressure Adjustment - Select from five levels of water pressure

Pursuing comfort to enrich everyday living for you and your loved ones