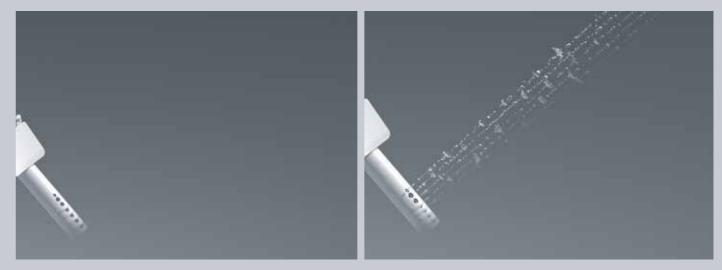

# CLEANSING **SPRAY PATTERNS**

# **HOW CLEANSING SPRAY WORK**

This technique sprays water droplets in rapid succession to achieve powerful cleansing while only using small amount of water. Providing comfort by supplying an alternate motion of large and small water droplets to create a sense of abundance yet sufficient strength

minimal water use.

Large air-filled water droplets offer complete cleansing and a comfortable sensation with

Plentiful shower of water gives a gentle sensation for complete cleansing over a wider area.

Gentle dispersion of large water droplets ensure intimate cleansing in the most comforting way

•

**Oscillating Cleansing** The back-and-forth movement of the wand ensures thorough cleansing of the entire area.

Wand Position Adjustment You can easily set the wand position according to your preference.

**Pulsating Cleansing** Rhythmically pulsating stream of cleansing warm water.

Wand Pressure Adjustment - Select from five levels of water pressure

Pursuing comfort to enrich everyday living for you and your loved ones