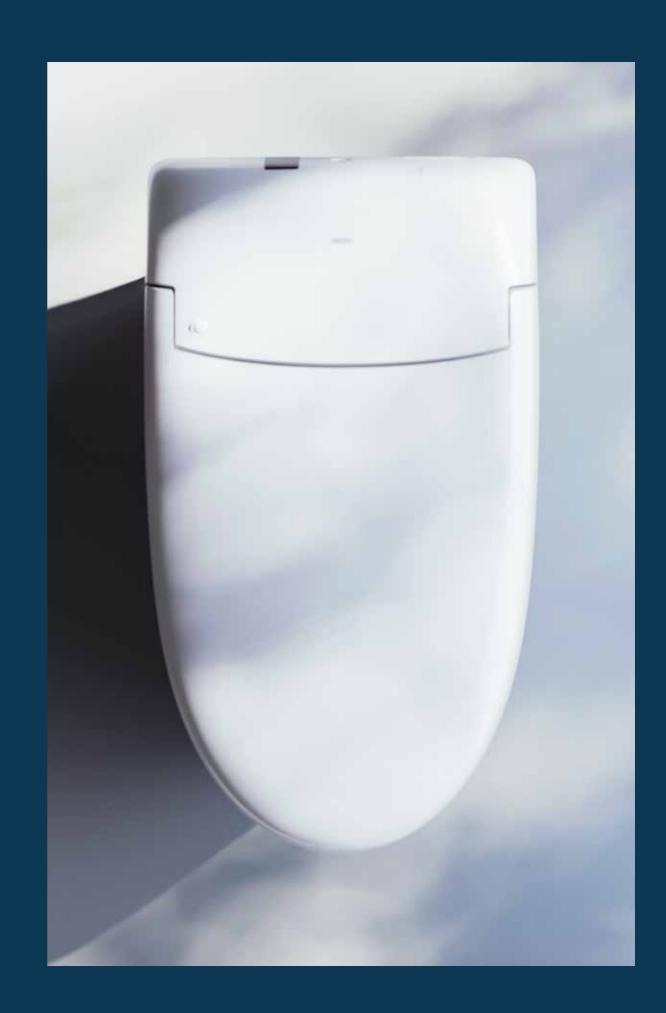

# HOW THE REMOTE CONTROL WORKS

Easy and Convenient to Use.

# NEOREST.

- ① **Full flush** Performs a full flush.
- ② Light flush Performs a light flush.
- ③ Wand clean Cleans the wand with "EWATER+".
- (4) **Personal setting lock** Store your preferred "Water pressure", "Wand position" and "Warm water temperature" settings.
- (5) **Opening and closing the toilet seat** Opens and closes the toilet seat.
- 6 Opening and closing the toilet lid Opens and closes the toilet lid.
- **Stopping** Stops operation.
- (8) **Rear cleansing** Cleanses your rear.
- (9) **Soft rear cleansing** Cleanses your rear with a soft, embracing water flow.
- (10) Front cleansing Serves as a bidet for ladies.
- (1) Water pressure adjustment You can make a selection from 5 different water pressure levels.
- 12 Wand position adjustment You can make a selection from 5 different wand position levels.
- (3) Warm air drying Dries your rear.
- (14) **Oscillate** The wand moves back and forth for a thorough cleanse.
  - **Pulsate** Water pressure alternates between soft and strong for a massage effect.