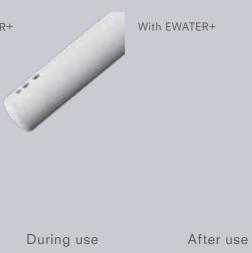

Without EWATER+

# How EWATER+ Cleans

PREMIST, a fine mist of water is sprayed inside the toilet

Since waste is less able to adhere to a wet surface, it is more easily washed away

Before use

ightarrow During use –

Generated from tap water

Uses no detergents or chemicals

With EWATER+

EWATER+ is applied to wash the wand and toilet bowl and remove waste

EWATER+ automatically sprayed 8 hours after the last use

 $\rightarrow$  After use  $\longrightarrow$  During standby

Reverts to normal water with time

Suppresses the accumulation of waste on the wand. The wand washes itself inside and out with EWATER+ to maintain hygienic conditions.

60