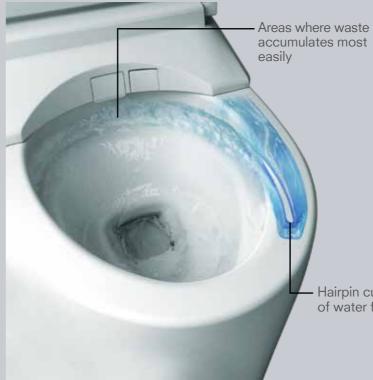

# **TORNADO FLUSH**

NOT ONLY CLEANS MORE EFFECTIVELY, IT DOES SO QUIETLY USING LESS WATER.

Powerful streams of water merge and swirl 360 degrees, washing every spot inside the RIMLESS toilet bowl.

Powerful washing where waste can easily accumulate

TORNADO FLUSH's dynamic waterjet discharges from near the front of the toilet bowl, travels in a narrow channel along a hairpin curve, and with sustained water pressure thoroughly cleanses the areas where waste accumulates most easily to wash the entire bowl clean. The exquisitely-designed, high-quality ceramic bowl makes this innovative design possible.

The RIMLESS design not only leaves no place for waste to hide, it also makes it much easier to clean the toilet.

Hairpin curve of water flow