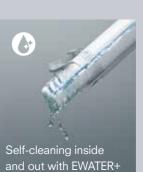

# CLEAN TECHNOLOGY

Ensuring lasting cleanliness for your peace of mind

CLEAN TECHNOLOGY

Suppresses the accumulation of waste on the toilet bowl. Electrolyzed water reduces waste and dirt you can't see.

# EWATER+

# WASHES THE TOILET BOWL, WHERE WASTE TENDS TO ACCUMULATE AND PRODUCE STAINS THAT CAN BECOME PERMENANT.

Using no chemicals or cleaning agents, EWATER+ leaves microscopic waste no place to hide and provides everyday peace of mind.