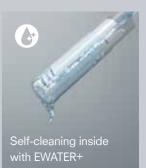

# EWATER+

# AFTER EACH USE, THE WAND AUTOMATICALLY WASHES ITSELF WITH EWATER+.

This thorough cleaning occurs inside thewand as well as all around the exterior. Even when the toilet is not being used, the wand periodically washes itself to ensure constant clean conditions.

# Self-Cleaning Mechanism

# **Always Keeping Conditions Clean**

Made of high-quality, waste-resistant resin and automatically sprayed with EWATER+ after each use, the wand is extremely resistant to waste and stains. What's more, the wand attaches to the seat, not the bowl, so waste is less likely to even reach it. Though the wand is self cleaning, you will appreciate how easily you can reach it and wipe it spotless.