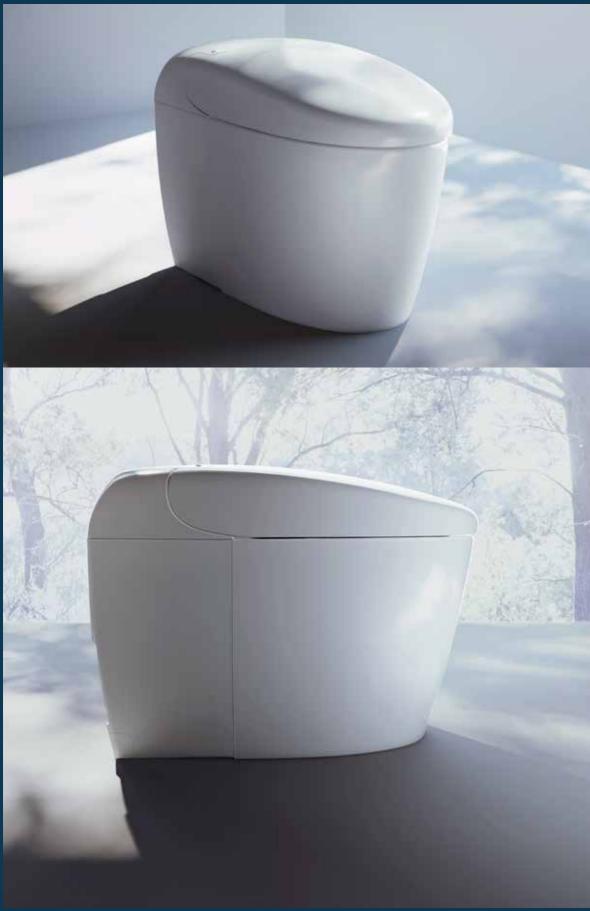

# Design Concept

This model has an integrated, elegant curvaceous silhouette. The softly rounded from leaves a warm and gentle impression.

DESIGN CONCEPT

# Imaginations and design

NEOREST RS realizes a noiseless design that is simple and gentle, with a charming and softly rounded form. Exuding a unique sense of softness, it was developed by the designer and design engineer based on the concept of offering "a space where the entire family, young and old, can relax. A brightly lit space designed to evoke images of a forest with rays of light filtering through the trees."

DESIGN STORY

)etail

Particular attention was paid to its "softly rounded form." A wide variety of products with rounded shapes have been studied meticulously by both designer and engineer to try to achieve a rounded form that people would find pleasing. The pursuit of a rounded form that is acceptable for NEOREST is by paying close attention to the slightest changes in the curves by taking into account of how light is relected off its surface inside the restroom