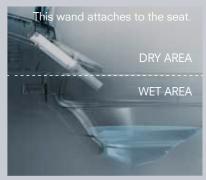

# **Always Keeping Conditions Clean**

Made of high-quality, waste-resistant resin and automatically sprayed with EWATER+ after each use, the wand is extremely resistant to waste and stains. What's more, the wand attaches to the seat, not the bowl, so waste is less likely to even reach it. Though the wand is self cleaning, you will appreciate how easily you can reach it and wipe it spotless.

Reverts to normal water with time

Suppresses the accumulation of waste on the wand. The wand washes itself inside and out with EWATER+ to maintain hygienic conditions.

60

# AFTER EACH USE, THE WAND AUTOMATICALLY WASHES ITSELF WITH EWATER+.

This thorough cleaning occurs inside thewand as well as all around the exterior. Even when the toilet is not being used, the wand periodically washes itself to ensure constant clean conditions.