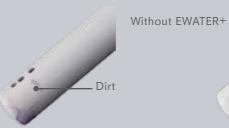

# CLEAN TECHNOLOGY

Ensuring lasting cleanliness for your peace of mind

CLEAN TECHNOLOGY

Suppresses the accumulation of waste on the toilet bowl. Electrolyzed water reduces waste and dirt you can't see.

# WASHES THE TOILET BOWL, WHERE WASTE TENDS TO ACCUMULATE AND PRODUCE STAINS THAT CAN BECOME PERMENANT.

Using no chemicals or cleaning agents, EWATER+ leaves microscopic waste no place to hide and provides everyday peace of mind.

Without EWATER+